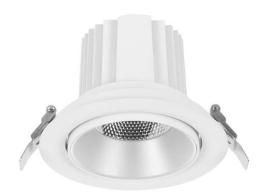

## **COMFORT A**

Lavov downlight from the family COMFORT A with a power of 20W, CRI 80 and CCT 3000K, 12 degrees beam angle. With a total lumen output of 1660lm, and a luminous efficacy of 83lm/W. Made in Die Cast Aluminum and finished in Black color. ON/OFF driver.