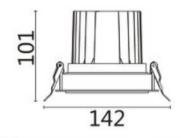

## **Scheme**

| Product                     |                |
|-----------------------------|----------------|
| Real power (W)              | 20             |
| Real luminous flux (Lm)     | 1660           |
| Luminous efficiency (Lm/W)  | 83             |
| Beam angle (º)              | 12             |
| Life time (h)               | 50000 h L80B10 |
| IP                          | 20             |
| Electrical class insulation | Clas II        |
| Colour                      | Black          |
| Control gear included       | Yes            |
| Control gear                | ON/OFF         |
| Flicker Free                | Yes            |
| Light source                | LED            |
| Type of LED                 | СОВ            |
| Colour temperature (K)      | 3000           |
| Colour consistency (SDCM)   | SDCM<3         |
| CRI                         | 80             |