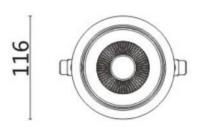

## **Scheme**

| Product                     |                |
|-----------------------------|----------------|
| Real power (W)              | 20             |
| Real luminous flux (Lm)     | 1660           |
| Luminous efficiency (Lm/W)  | 83             |
| Beam angle (º)              | 12             |
| Life time (h)               | 50000 h L80B10 |
| IP                          | 20             |
| Electrical class insulation | Clas II        |
| Colour                      | Black          |
| Control gear included       | Yes            |
| Control gear                | ON/OFF         |
| Flicker Free                | Yes            |
| Light source                | LED            |
| Type of LED                 | СОВ            |
| Colour temperature (K)      | 3000           |
| Colour consistency (SDCM)   | SDCM<3         |
| CRI                         | 80             |