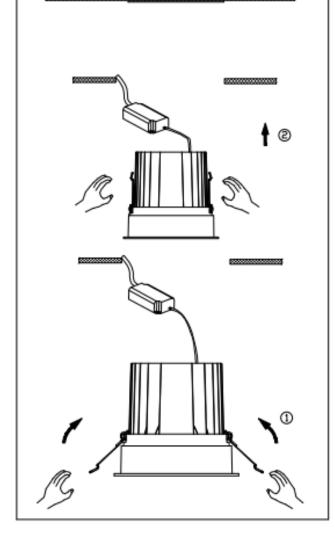

## Item code 86.D060.2311.02

- Installation and wiring of luminaire must be in accordance with all applicable local codes.
- Installation, inspection, and maintenance of luminaires should be performed by a qualified electrician.
- $\bullet$  DO NOT make or alter any open holes in the luminaire. Do not modify the luminaire.
- DO NOT install damaged product.
- Make sure electrical power is OFF before and during installation and maintenance.
- Make sure the equipment is properly grounded.
- Make sure the supply voltage is same as the rated fixture voltage.