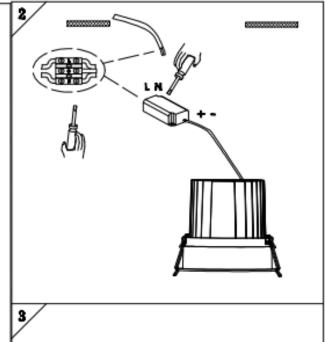

## Item code 86.D060.2311.02

- Installation and wiring of luminaire must be in accordance with all applicable local codes.
- Installation, inspection, and maintenance of luminaires should be performed by a qualified electrician.
- $\bullet$  DO NOT make or alter any open holes in the luminaire. Do not modify the luminaire.
- DO NOT install damaged product.
- Make sure electrical power is OFF before and during installation and maintenance.
- Make sure the equipment is properly grounded.
- Make sure the supply voltage is same as the rated fixture voltage.