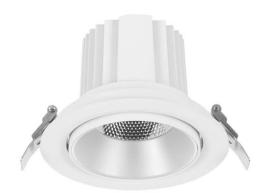

## **COMFORT A**

Lavov downlight from the family COMFORT A with a power of 20W, CRI 80 and CCT 3000K, 12 degrees beam angle. With a total lumen output of 1660lm, and a luminous efficacy of 83lm/W. Made in Die Cast Aluminum and finished in Grey color. ON/OFF driver.