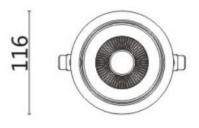

## **Scheme**

| Product                     |                |
|-----------------------------|----------------|
| Real power (W)              | 20             |
| Real luminous flux (Lm)     | 1660           |
| Luminous efficiency (Lm/W)  | 83             |
| Beam angle (º)              | 12             |
| Life time (h)               | 50000 h L80B10 |
| IP                          | 20             |
| Electrical class insulation | Clas II        |
| Colour                      | Grey           |
| Control gear included       | Yes            |
| Control gear                | ON/OFF         |
| Flicker Free                | Yes            |
| Light source                | LED            |
| Type of LED                 | СОВ            |
| Colour temperature (K)      | 3000           |
| Colour consistency (SDCM)   | SDCM<3         |
| CRI                         | 80             |