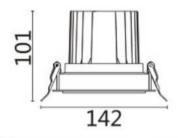

## **Scheme**

| Product                     |                |
|-----------------------------|----------------|
| Real power (W)              | 20             |
| Real luminous flux (Lm)     | 1660           |
| Luminous efficiency (Lm/W)  | 83             |
| Beam angle (º)              | 12             |
| Life time (h)               | 50000 h L80B10 |
| IP                          | 20             |
| Electrical class insulation | Clas II        |
| Colour                      | Grey           |
| Control gear included       | Yes            |
| Control gear                | ON/OFF         |
| Flicker Free                | Yes            |
| Light source                | LED            |
| Type of LED                 | СОВ            |
| Colour temperature (K)      | 3000           |
| Colour consistency (SDCM)   | SDCM<3         |
| CRI                         | 80             |