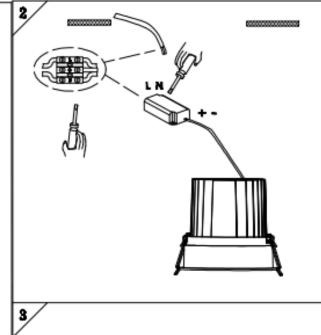

## Item code 86.D060.2311.03

- Installation and wiring of luminaire must be in accordance with all applicable local codes.
- Installation, inspection, and maintenance of luminaires should be performed by a qualified electrician.
- $\bullet$  DO NOT make or alter any open holes in the luminaire. Do not modify the luminaire.
- DO NOT install damaged product.
- Make sure electrical power is OFF before and during installation and maintenance.
- Make sure the equipment is properly grounded.
- Make sure the supply voltage is same as the rated fixture voltage.