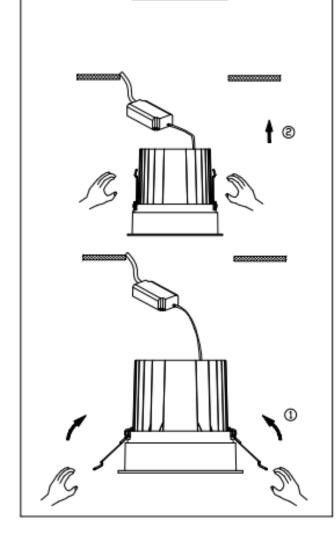

## Item code 86.D060.2311.03

- Installation and wiring of luminaire must be in accordance with all applicable local codes.
- Installation, inspection, and maintenance of luminaires should be performed by a qualified electrician.
- $\bullet$  DO NOT make or alter any open holes in the luminaire. Do not modify the luminaire.
- DO NOT install damaged product.
- Make sure electrical power is OFF before and during installation and maintenance.
- Make sure the equipment is properly grounded.
- Make sure the supply voltage is same as the rated fixture voltage.