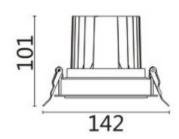

## **Scheme**

| Product                     |                |
|-----------------------------|----------------|
| Real power (W)              | 20             |
| Real luminous flux (Lm)     | 1660           |
| Luminous efficiency (Lm/W)  | 83             |
| Beam angle (º)              | 12             |
| Life time (h)               | 50000 h L80B10 |
| IP                          | 20             |
| Electrical class insulation | Clas II        |
| Colour                      | White          |
| Control gear included       | Yes            |
| Control gear                | DALI           |
| Flicker Free                | Yes            |
| Light source                | LED            |
| Type of LED                 | СОВ            |
| Colour temperature (K)      | 3000           |
| Colour consistency (SDCM)   | SDCM<3         |
| CRI                         | 80             |