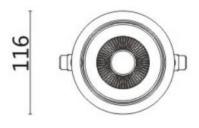

## **Scheme**

| Product                     |                |
|-----------------------------|----------------|
| Real power (W)              | 20             |
| Real luminous flux (Lm)     | 1660           |
| Luminous efficiency (Lm/W)  | 83             |
| Beam angle (º)              | 12             |
| Life time (h)               | 50000 h L80B10 |
| IP                          | 20             |
| Electrical class insulation | Clas II        |
| Colour                      | White          |
| Control gear included       | Yes            |
| Control gear                | DALI           |
| Flicker Free                | Yes            |
| Light source                | LED            |
| Type of LED                 | СОВ            |
| Colour temperature (K)      | 3000           |
| Colour consistency (SDCM)   | SDCM<3         |
| CRI                         | 80             |