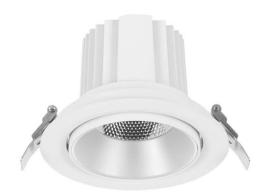

## **COMFORT A**

Lavov downlight from the family COMFORT A with a power of 20W, CRI 80 and CCT 3000K, 12 degrees beam angle. With a total lumen output of 1660lm, and a luminous efficacy of 83lm/W. Made in Die Cast Aluminum and finished in White color. DALI driver.

| Item code    | 86.D060.2313.01 Indoor Downlights |  |
|--------------|-----------------------------------|--|
| Product type |                                   |  |
| Category     |                                   |  |
| Family       | COMFORT A                         |  |
| Pictograms   | □ 220 V → CRI 80 C€               |  |
|              | Driver   On                       |  |