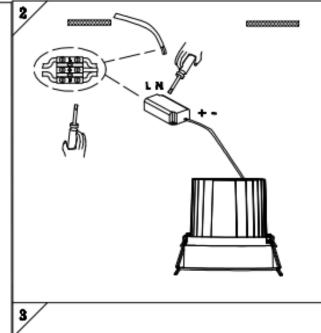

## Item code 86.D060.2313.01

- Installation and wiring of luminaire must be in accordance with all applicable local codes.
- Installation, inspection, and maintenance of luminaires should be performed by a qualified electrician.
- $\bullet$  DO NOT make or alter any open holes in the luminaire. Do not modify the luminaire.
- DO NOT install damaged product.
- Make sure electrical power is OFF before and during installation and maintenance.
- Make sure the equipment is properly grounded.
- Make sure the supply voltage is same as the rated fixture voltage.