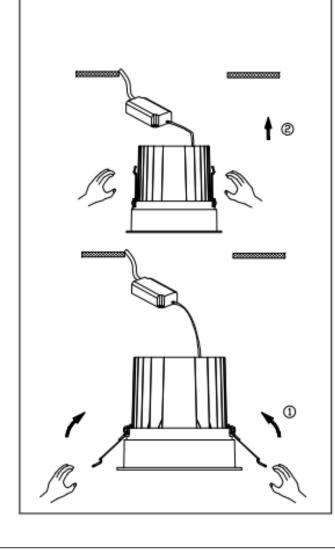

## Item code 86.D060.2313.01

- Installation and wiring of luminaire must be in accordance with all applicable local codes.
- Installation, inspection, and maintenance of luminaires should be performed by a qualified electrician.
- $\bullet$  DO NOT make or alter any open holes in the luminaire. Do not modify the luminaire.
- DO NOT install damaged product.
- Make sure electrical power is OFF before and during installation and maintenance.
- Make sure the equipment is properly grounded.
- Make sure the supply voltage is same as the rated fixture voltage.