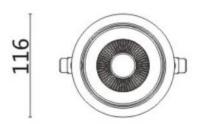

## **Scheme**

| Product                     |                |
|-----------------------------|----------------|
| Real power (W)              | 20             |
| Real luminous flux (Lm)     | 1660           |
| Luminous efficiency (Lm/W)  | 83             |
| Beam angle (º)              | 12             |
| Life time (h)               | 50000 h L80B10 |
| IP                          | 20             |
| Electrical class insulation | Clas II        |
| Colour                      | Black          |
| Control gear included       | Yes            |
| Control gear                | DALI           |
| Flicker Free                | Yes            |
| Light source                | LED            |
| Type of LED                 | СОВ            |
| Colour temperature (K)      | 3000           |
| Colour consistency (SDCM)   | SDCM<3         |
| CRI                         | 80             |