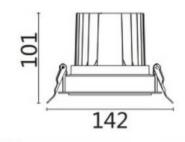

## **Scheme**

| Product                     |                |
|-----------------------------|----------------|
| Real power (W)              | 20             |
| Real luminous flux (Lm)     | 1660           |
| Luminous efficiency (Lm/W)  | 83             |
| Beam angle (º)              | 12             |
| Life time (h)               | 50000 h L80B10 |
| IP                          | 20             |
| Electrical class insulation | Clas II        |
| Colour                      | Black          |
| Control gear included       | Yes            |
| Control gear                | DALI           |
| Flicker Free                | Yes            |
| Light source                | LED            |
| Type of LED                 | СОВ            |
| Colour temperature (K)      | 3000           |
| Colour consistency (SDCM)   | SDCM<3         |
| CRI                         | 80             |