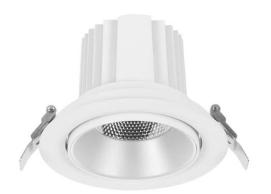

## **COMFORT A**

Lavov downlight from the family COMFORT A with a power of 20W, CRI 80 and CCT 3000K, 12 degrees beam angle. With a total lumen output of 1660lm, and a luminous efficacy of 83lm/W. Made in Die Cast Aluminum and finished in Black color. DALI driver.

| Item code    | 86.D060.2313.02 Indoor Downlights |  |
|--------------|-----------------------------------|--|
| Product type |                                   |  |
| Category     |                                   |  |
| Family       | COMFORT A                         |  |
| Pictograms   | □ 220 v CRI C€                    |  |
|              | On INCL. Off IP 50000h L80B10     |  |