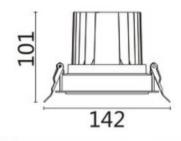

## **Scheme**

| Product                     |                |
|-----------------------------|----------------|
| Real power (W)              | 20             |
| Real luminous flux (Lm)     | 1660           |
| Luminous efficiency (Lm/W)  | 83             |
| Beam angle (º)              | 12             |
| Life time (h)               | 50000 h L80B10 |
| IP                          | 20             |
| Electrical class insulation | Clas II        |
| Colour                      | Grey           |
| Control gear included       | Yes            |
| Control gear                | DALI           |
| Flicker Free                | Yes            |
| Light source                | LED            |
| Type of LED                 | СОВ            |
| Colour temperature (K)      | 3000           |
| Colour consistency (SDCM)   | SDCM<3         |
| CRI                         | 80             |