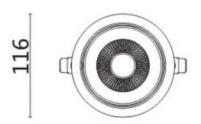

## **Scheme**

| Product                     |                |
|-----------------------------|----------------|
| Real power (W)              | 20             |
| Real luminous flux (Lm)     | 1660           |
| Luminous efficiency (Lm/W)  | 83             |
| Beam angle (º)              | 12             |
| Life time (h)               | 50000 h L80B10 |
| IP                          | 20             |
| Electrical class insulation | Clas II        |
| Colour                      | Grey           |
| Control gear included       | Yes            |
| Control gear                | DALI           |
| Flicker Free                | Yes            |
| Light source                | LED            |
| Type of LED                 | СОВ            |
| Colour temperature (K)      | 3000           |
| Colour consistency (SDCM)   | SDCM<3         |
| CRI                         | 80             |