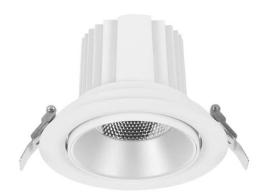

## **COMFORT A**

Lavov downlight from the family COMFORT A with a power of 20W, CRI 80 and CCT 3000K, 12 degrees beam angle. With a total lumen output of 1660lm, and a luminous efficacy of 83lm/W. Made in Die Cast Aluminum and finished in Grey color. DALI driver.