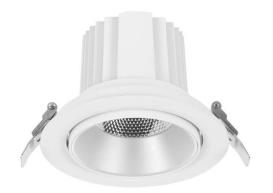

## **COMFORT A**

Lavov downlight from the family COMFORT A with a power of 20W, CRI 80 and CCT 3000K, 24 degrees beam angle. With a total lumen output of 1660lm, and a luminous efficacy of 83lm/W. Made in Die Cast Aluminum and finished in White color. ON/OFF driver.