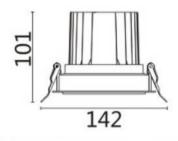

## **Scheme**

| Product                     |                |
|-----------------------------|----------------|
| Real power (W)              | 20             |
| Real luminous flux (Lm)     | 1660           |
| Luminous efficiency (Lm/W)  | 83             |
| Beam angle (º)              | 24             |
| Life time (h)               | 50000 h L80B10 |
| IP                          | 20             |
| Electrical class insulation | Clas II        |
| Colour                      | White          |
| Control gear included       | Yes            |
| Control gear                | ON/OFF         |
| Flicker Free                | Yes            |
| Light source                | LED            |
| Type of LED                 | СОВ            |
| Colour temperature (K)      | 3000           |
| Colour consistency (SDCM)   | SDCM<3         |
| CRI                         | 80             |