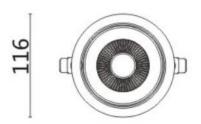

## **Scheme**

| Product                     |                |
|-----------------------------|----------------|
| Real power (W)              | 20             |
| Real luminous flux (Lm)     | 1660           |
| Luminous efficiency (Lm/W)  | 83             |
| Beam angle (º)              | 24             |
| Life time (h)               | 50000 h L80B10 |
| IP                          | 20             |
| Electrical class insulation | Clas II        |
| Colour                      | White          |
| Control gear included       | Yes            |
| Control gear                | ON/OFF         |
| Flicker Free                | Yes            |
| Light source                | LED            |
| Type of LED                 | СОВ            |
| Colour temperature (K)      | 3000           |
| Colour consistency (SDCM)   | SDCM<3         |
| CRI                         | 80             |