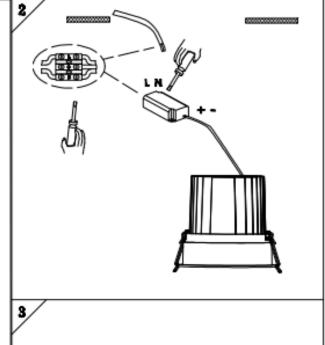

## Item code 86.D060.2321.01

- Installation and wiring of luminaire must be in accordance with all applicable local codes.
- Installation, inspection, and maintenance of luminaires should be performed by a qualified electrician.
- $\bullet$  DO NOT make or alter any open holes in the luminaire. Do not modify the luminaire.
- DO NOT install damaged product.
- Make sure electrical power is OFF before and during installation and maintenance.
- Make sure the equipment is properly grounded.
- Make sure the supply voltage is same as the rated fixture voltage.