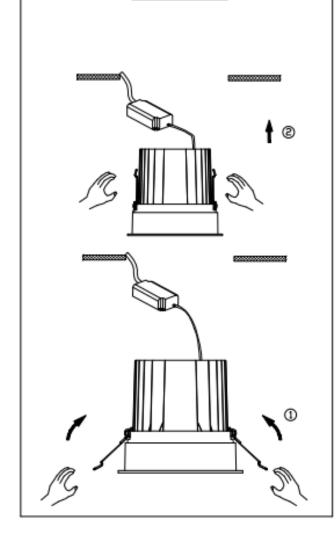

## Item code 86.D060.2321.01

- Installation and wiring of luminaire must be in accordance with all applicable local codes.
- Installation, inspection, and maintenance of luminaires should be performed by a qualified electrician.
- $\bullet$  DO NOT make or alter any open holes in the luminaire. Do not modify the luminaire.
- DO NOT install damaged product.
- Make sure electrical power is OFF before and during installation and maintenance.
- Make sure the equipment is properly grounded.
- Make sure the supply voltage is same as the rated fixture voltage.