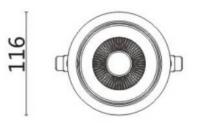

--|
| Real power (W)              | 20             |
| Real luminous flux (Lm)     | 1660           |
| Luminous efficiency (Lm/W)  | 83             |
| Beam angle (º)              | 24             |
| Life time (h)               | 50000 h L80B10 |
| IP                          | 20             |
| Electrical class insulation | Clas II        |
| Colour                      | Black          |
| Control gear included       | Yes            |
| Control gear                | ON/OFF         |
| Flicker Free                | Yes            |
| Light source                | LED            |
| Type of LED                 | СОВ            |
| Colour temperature (K)      | 3000           |
| Colour consistency (SDCM)   | SDCM<3         |
| CRI                         | 80             |

## Scheme