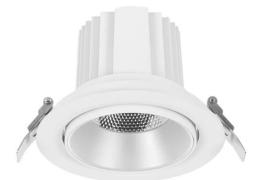

## **COMFORT A**

Lavov downlight from the family COMFORT A with a power of 20W, CRI 80 and CCT 3000K, 24 degrees beam angle. With a total lumen output of 1660lm, and a luminous efficacy of 83lm/W. Made in Die Cast Aluminum and finished in Black color. ON/OFF driver.