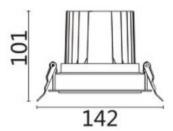

|
| Real power (W)              | 20             |
| Real luminous flux (Lm)     | 1660           |
| Luminous efficiency (Lm/W)  | 83             |
| Beam angle (º)              | 24             |
| Life time (h)               | 50000 h L80B10 |
| IP                          | 20             |
| Electrical class insulation | Clas II        |
| Colour                      | Black          |
| Control gear included       | Yes            |
| Control gear                | ON/OFF         |
| Flicker Free                | Yes            |
| Light source                | LED            |
| Type of LED                 | СОВ            |
| Colour temperature (K)      | 3000           |
| Colour consistency (SDCM)   | SDCM<3         |
| CRI                         | 80             |

## Scheme