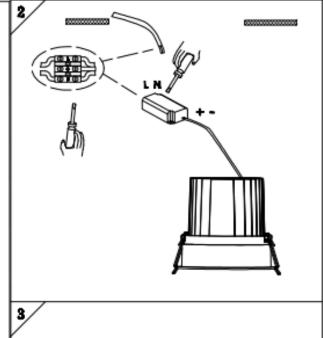

## Item code 86.D060.2321.02

- Installation and wiring of luminaire must be in accordance with all applicable local codes.
- Installation, inspection, and maintenance of luminaires should be performed by a qualified electrician.
- $\bullet$  DO NOT make or alter any open holes in the luminaire. Do not modify the luminaire.
- DO NOT install damaged product.
- Make sure electrical power is OFF before and during installation and maintenance.
- Make sure the equipment is properly grounded.
- Make sure the supply voltage is same as the rated fixture voltage.