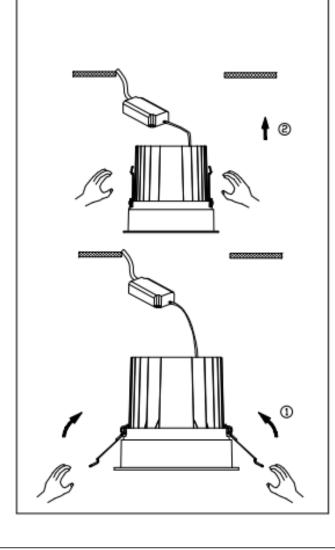

## Item code 86.D060.2321.02

- Installation and wiring of luminaire must be in accordance with all applicable local codes.
- Installation, inspection, and maintenance of luminaires should be performed by a qualified electrician.
- $\bullet$  DO NOT make or alter any open holes in the luminaire. Do not modify the luminaire.
- DO NOT install damaged product.
- Make sure electrical power is OFF before and during installation and maintenance.
- Make sure the equipment is properly grounded.
- Make sure the supply voltage is same as the rated fixture voltage.