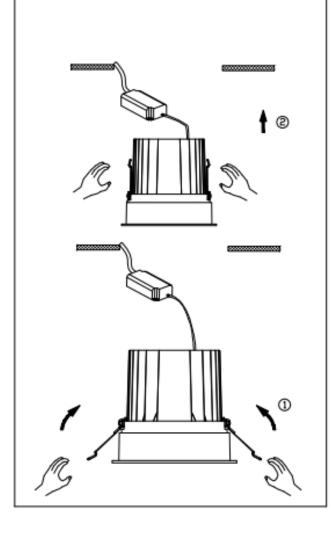

## Item code 86.D060.2321.03

- Installation and wiring of luminaire must be in accordance with all applicable local codes.
- Installation, inspection, and maintenance of luminaires should be performed by a qualified electrician.
- $\bullet$  DO NOT make or alter any open holes in the luminaire. Do not modify the luminaire.
- DO NOT install damaged product.
- Make sure electrical power is OFF before and during installation and maintenance.
- Make sure the equipment is properly grounded.
- Make sure the supply voltage is same as the rated fixture voltage.