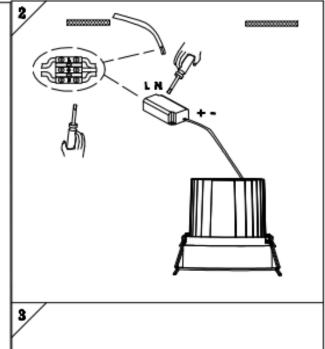

## Item code 86.D060.2321.03

- Installation and wiring of luminaire must be in accordance with all applicable local codes.
- Installation, inspection, and maintenance of luminaires should be performed by a qualified electrician.
- $\bullet$  DO NOT make or alter any open holes in the luminaire. Do not modify the luminaire.
- DO NOT install damaged product.
- Make sure electrical power is OFF before and during installation and maintenance.
- Make sure the equipment is properly grounded.
- Make sure the supply voltage is same as the rated fixture voltage.