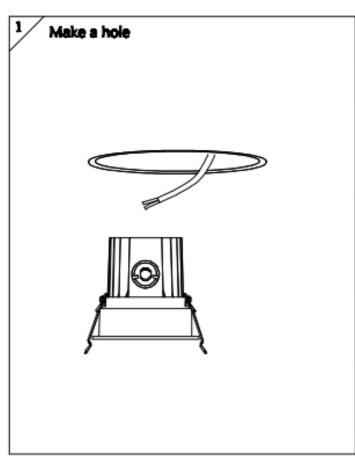

## Cut out in the right size:

86.D060.1\*\*\*.\*\* 85mm

86.D060.2\*\*\*.\*\* 108mm

86.D060.3\*\*\*.\*\* 140mm

86.D060.4\*\*\*.\*\* 170mm