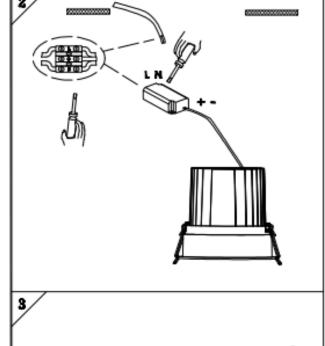

## Item code 86.D060.2323.01

- Installation and wiring of luminaire must be in accordance with all applicable local codes.
- Installation, inspection, and maintenance of luminaires should be performed by a qualified electrician.
- $\bullet$  DO NOT make or alter any open holes in the luminaire. Do not modify the luminaire.
- DO NOT install damaged product.
- Make sure electrical power is OFF before and during installation and maintenance.
- Make sure the equipment is properly grounded.
- Make sure the supply voltage is same as the rated fixture voltage.