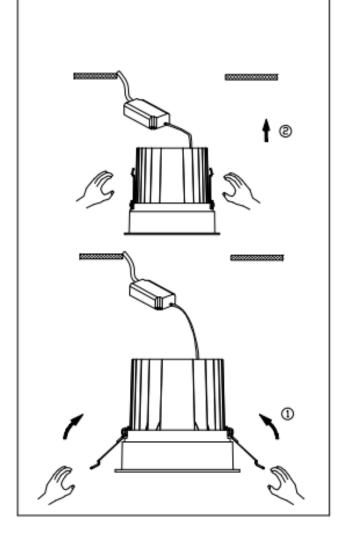

## Item code 86.D060.2323.01

- Installation and wiring of luminaire must be in accordance with all applicable local codes.
- Installation, inspection, and maintenance of luminaires should be performed by a qualified electrician.
- $\bullet$  DO NOT make or alter any open holes in the luminaire. Do not modify the luminaire.
- DO NOT install damaged product.
- Make sure electrical power is OFF before and during installation and maintenance.
- Make sure the equipment is properly grounded.
- Make sure the supply voltage is same as the rated fixture voltage.