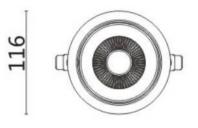

| Product                     |                |
|-----------------------------|----------------|
| Real power (W)              | 20             |
| Real luminous flux (Lm)     | 1660           |
| Luminous efficiency (Lm/W)  | 83             |
| Beam angle (º)              | 24             |
| Life time (h)               | 50000 h L80B10 |
| IP                          | 20             |
| Electrical class insulation | Clas II        |
| Colour                      | Grey           |
| Control gear included       | Yes            |
| Control gear                | DALI           |
| Flicker Free                | Yes            |
| Light source                | LED            |
| Type of LED                 | СОВ            |
| Colour temperature (K)      | 3000           |
| Colour consistency (SDCM)   | SDCM<3         |
| CRI                         | 80             |