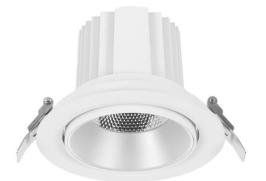

## **COMFORT A**

Lavov downlight from the family COMFORT A with a power of 20W, CRI 80 and CCT 3000K, 24 degrees beam angle. With a total lumen output of 1660lm, and a luminous efficacy of 83lm/W. Made in Die Cast Aluminum and finished in Grey color. DALI driver.