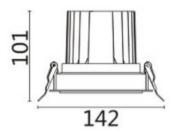

| Product                     |                |
|-----------------------------|----------------|
| Real power (W)              | 20             |
| Real luminous flux (Lm)     | 1660           |
| Luminous efficiency (Lm/W)  | 83             |
| Beam angle (º)              | 24             |
| Life time (h)               | 50000 h L80B10 |
| IP                          | 20             |
| Electrical class insulation | Clas II        |
| Colour                      | Grey           |
| Control gear included       | Yes            |
| Control gear                | DALI           |
| Flicker Free                | Yes            |
| Light source                | LED            |
| Type of LED                 | СОВ            |
| Colour temperature (K)      | 3000           |
| Colour consistency (SDCM)   | SDCM<3         |
| CRI                         | 80             |