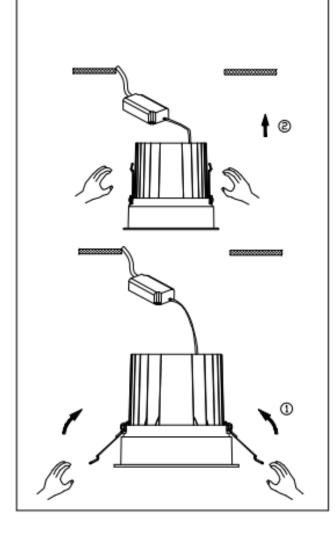

## Item code 86.D060.2323.03

- Installation and wiring of luminaire must be in accordance with all applicable local codes.
- Installation, inspection, and maintenance of luminaires should be performed by a qualified electrician.
- $\bullet$  DO NOT make or alter any open holes in the luminaire. Do not modify the luminaire.
- DO NOT install damaged product.
- Make sure electrical power is OFF before and during installation and maintenance.
- Make sure the equipment is properly grounded.
- Make sure the supply voltage is same as the rated fixture voltage.