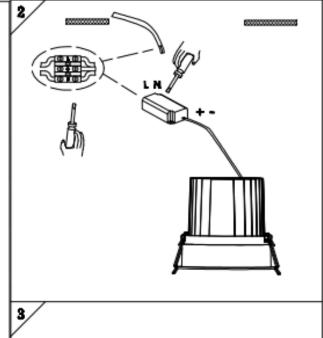

## Item code 86.D060.2323.03

- Installation and wiring of luminaire must be in accordance with all applicable local codes.
- Installation, inspection, and maintenance of luminaires should be performed by a qualified electrician.
- $\bullet$  DO NOT make or alter any open holes in the luminaire. Do not modify the luminaire.
- DO NOT install damaged product.
- Make sure electrical power is OFF before and during installation and maintenance.
- Make sure the equipment is properly grounded.
- Make sure the supply voltage is same as the rated fixture voltage.