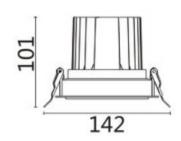

## **Scheme**

| Product                     |                |
|-----------------------------|----------------|
| Real power (W)              | 20             |
| Real luminous flux (Lm)     | 1660           |
| Luminous efficiency (Lm/W)  | 83             |
| Beam angle (º)              | 40             |
| Life time (h)               | 50000 h L80B10 |
| IP                          | 20             |
| Electrical class insulation | Clas II        |
| Colour                      | White          |
| Control gear included       | Yes            |
| Control gear                | ON/OFF         |
| Flicker Free                | Yes            |
| Light source                | LED            |
| Type of LED                 | СОВ            |
| Colour temperature (K)      | 3000           |
| Colour consistency (SDCM)   | SDCM<3         |
| CRI                         | 80             |