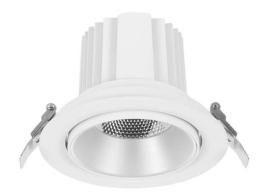

## **COMFORT A**

Lavov downlight from the family COMFORT A with a power of 20W, CRI 80 and CCT 3000K, 40 degrees beam angle. With a total lumen output of 1660lm, and a luminous efficacy of 83lm/W. Made in Die Cast Aluminum and finished in White color. ON/OFF driver.