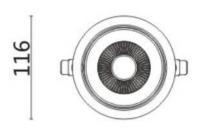

## **Scheme**

| Product                     |                |
|-----------------------------|----------------|
| Real power (W)              | 20             |
| Real luminous flux (Lm)     | 1660           |
| Luminous efficiency (Lm/W)  | 83             |
| Beam angle (º)              | 40             |
| Life time (h)               | 50000 h L80B10 |
| IP                          | 20             |
| Electrical class insulation | Clas II        |
| Colour                      | White          |
| Control gear included       | Yes            |
| Control gear                | ON/OFF         |
| Flicker Free                | Yes            |
| Light source                | LED            |
| Type of LED                 | СОВ            |
| Colour temperature (K)      | 3000           |
| Colour consistency (SDCM)   | SDCM<3         |
| CRI                         | 80             |