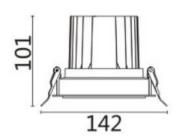

## **Scheme**

| Product                     |                |
|-----------------------------|----------------|
| Real power (W)              | 20             |
| Real luminous flux (Lm)     | 1660           |
| Luminous efficiency (Lm/W)  | 83             |
| Beam angle (º)              | 40             |
| Life time (h)               | 50000 h L80B10 |
| IP                          | 20             |
| Electrical class insulation | Clas II        |
| Colour                      | Black          |
| Control gear included       | Yes            |
| Control gear                | ON/OFF         |
| Flicker Free                | Yes            |
| Light source                | LED            |
| Type of LED                 | СОВ            |
| Colour temperature (K)      | 3000           |
| Colour consistency (SDCM)   | SDCM<3         |
| CRI                         | 80             |