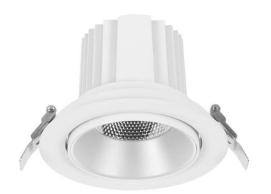

## **COMFORT A**

Lavov downlight from the family COMFORT A with a power of 20W, CRI 80 and CCT 3000K, 40 degrees beam angle. With a total lumen output of 1660lm, and a luminous efficacy of 83lm/W. Made in Die Cast Aluminum and finished in Black color. ON/OFF driver.