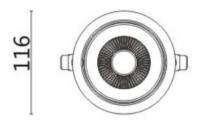

## **Scheme**

| Product                     |                |
|-----------------------------|----------------|
| Real power (W)              | 20             |
| Real luminous flux (Lm)     | 1660           |
| Luminous efficiency (Lm/W)  | 83             |
| Beam angle (º)              | 40             |
| Life time (h)               | 50000 h L80B10 |
| IP                          | 20             |
| Electrical class insulation | Clas II        |
| Colour                      | Black          |
| Control gear included       | Yes            |
| Control gear                | ON/OFF         |
| Flicker Free                | Yes            |
| Light source                | LED            |
| Type of LED                 | СОВ            |
| Colour temperature (K)      | 3000           |
| Colour consistency (SDCM)   | SDCM<3         |
| CRI                         | 80             |