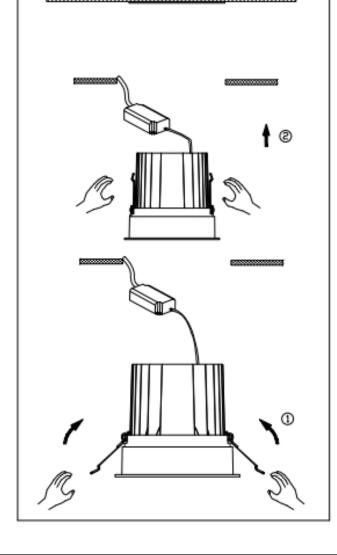

## Item code 86.D060.2331.02

- Installation and wiring of luminaire must be in accordance with all applicable local codes.
- Installation, inspection, and maintenance of luminaires should be performed by a qualified electrician.
- $\bullet$  DO NOT make or alter any open holes in the luminaire. Do not modify the luminaire.
- DO NOT install damaged product.
- Make sure electrical power is OFF before and during installation and maintenance.
- Make sure the equipment is properly grounded.
- Make sure the supply voltage is same as the rated fixture voltage.