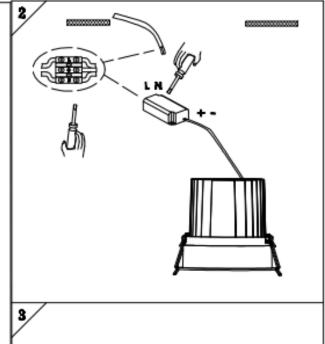

## Item code 86.D060.2331.02

- Installation and wiring of luminaire must be in accordance with all applicable local codes.
- Installation, inspection, and maintenance of luminaires should be performed by a qualified electrician.
- $\bullet$  DO NOT make or alter any open holes in the luminaire. Do not modify the luminaire.
- DO NOT install damaged product.
- Make sure electrical power is OFF before and during installation and maintenance.
- Make sure the equipment is properly grounded.
- Make sure the supply voltage is same as the rated fixture voltage.