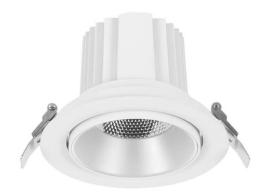

## **COMFORT A**

Lavov downlight from the family COMFORT A with a power of 20W, CRI 80 and CCT 3000K, 40 degrees beam angle. With a total lumen output of 1660lm, and a luminous efficacy of 83lm/W. Made in Die Cast Aluminum and finished in Grey color. ON/OFF driver.