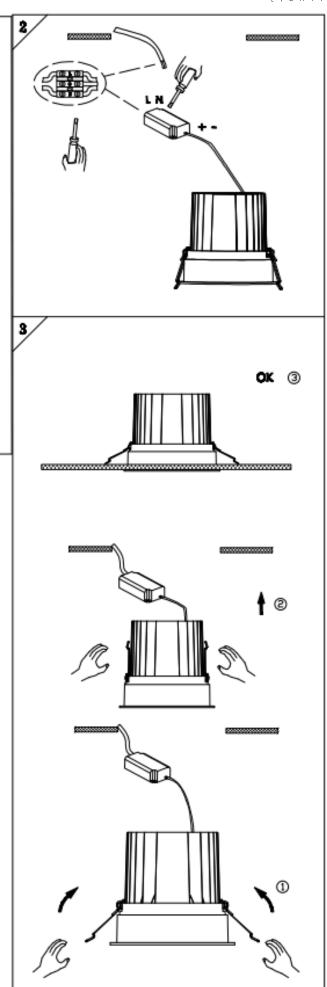

## Item code 86.D060.2331.03

- Installation and wiring of luminaire must be in accordance with all applicable local codes.
- Installation, inspection, and maintenance of luminaires should be performed by a qualified electrician.
- $\bullet$  DO NOT make or alter any open holes in the luminaire. Do not modify the luminaire.
- DO NOT install damaged product.
- Make sure electrical power is OFF before and during installation and maintenance.
- Make sure the equipment is properly grounded.
- Make sure the supply voltage is same as the rated fixture voltage.