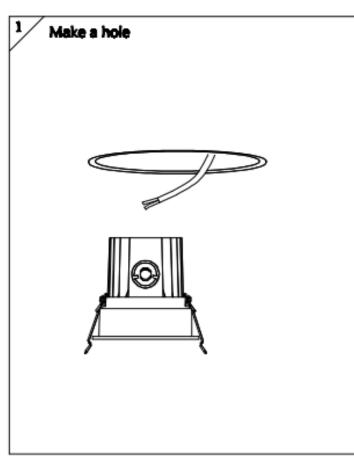

## Item code 86.D060.2331.03

- Installation and wiring of luminaire must be in accordance with all applicable local codes.
- Installation, inspection, and maintenance of luminaires should be performed by a qualified electrician.
- $\bullet$  DO NOT make or alter any open holes in the luminaire. Do not modify the luminaire.
- DO NOT install damaged product.
- Make sure electrical power is OFF before and during installation and maintenance.
- Make sure the equipment is properly grounded.
- Make sure the supply voltage is same as the rated fixture voltage.