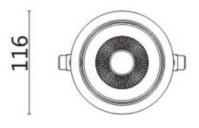

## **Scheme**

| Product                     |                |
|-----------------------------|----------------|
| Real power (W)              | 20             |
| Real luminous flux (Lm)     | 1660           |
| Luminous efficiency (Lm/W)  | 83             |
| Beam angle (º)              | 40             |
| Life time (h)               | 50000 h L80B10 |
| IP                          | 20             |
| Electrical class insulation | Clas II        |
| Colour                      | White          |
| Control gear included       | Yes            |
| Control gear                | DALI           |
| Flicker Free                | Yes            |
| Light source                | LED            |
| Type of LED                 | СОВ            |
| Colour temperature (K)      | 3000           |
| Colour consistency (SDCM)   | SDCM<3         |
| CRI                         | 80             |