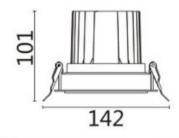

## **Scheme**

| Product                     |                |
|-----------------------------|----------------|
| Real power (W)              | 20             |
| Real luminous flux (Lm)     | 1660           |
| Luminous efficiency (Lm/W)  | 83             |
| Beam angle (º)              | 40             |
| Life time (h)               | 50000 h L80B10 |
| IP                          | 20             |
| Electrical class insulation | Clas II        |
| Colour                      | White          |
| Control gear included       | Yes            |
| Control gear                | DALI           |
| Flicker Free                | Yes            |
| Light source                | LED            |
| Type of LED                 | СОВ            |
| Colour temperature (K)      | 3000           |
| Colour consistency (SDCM)   | SDCM<3         |
| CRI                         | 80             |