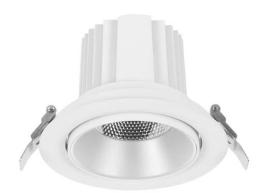

## **COMFORT A**

Lavov downlight from the family COMFORT A with a power of 20W, CRI 80 and CCT 3000K, 40 degrees beam angle. With a total lumen output of 1660lm, and a luminous efficacy of 83lm/W. Made in Die Cast Aluminum and finished in White color. DALI driver.

| Item code    | 86.D060.2333.01 Indoor Downlights         |  |
|--------------|-------------------------------------------|--|
| Product type |                                           |  |
| Category     |                                           |  |
| Family       | COMFORT A                                 |  |
| Pictograms   | 220 v                                     |  |
|              | Driver On INCL. Off DALL 1P 50000h L80B10 |  |