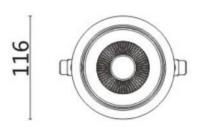

## **Scheme**

| Product                     |                |
|-----------------------------|----------------|
| Real power (W)              | 20             |
| Real luminous flux (Lm)     | 1660           |
| Luminous efficiency (Lm/W)  | 83             |
| Beam angle (º)              | 40             |
| Life time (h)               | 50000 h L80B10 |
| IP                          | 20             |
| Electrical class insulation | Clas II        |
| Colour                      | Black          |
| Control gear included       | Yes            |
| Control gear                | DALI           |
| Flicker Free                | Yes            |
| Light source                | LED            |
| Type of LED                 | СОВ            |
| Colour temperature (K)      | 3000           |
| Colour consistency (SDCM)   | SDCM<3         |
| CRI                         | 80             |