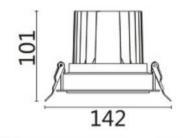

## **Scheme**

| Product                     |                |
|-----------------------------|----------------|
| Real power (W)              | 20             |
| Real luminous flux (Lm)     | 1660           |
| Luminous efficiency (Lm/W)  | 83             |
| Beam angle (º)              | 40             |
| Life time (h)               | 50000 h L80B10 |
| IP                          | 20             |
| Electrical class insulation | Clas II        |
| Colour                      | Black          |
| Control gear included       | Yes            |
| Control gear                | DALI           |
| Flicker Free                | Yes            |
| Light source                | LED            |
| Type of LED                 | СОВ            |
| Colour temperature (K)      | 3000           |
| Colour consistency (SDCM)   | SDCM<3         |
| CRI                         | 80             |