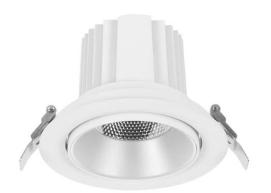

## **COMFORT A**

Lavov downlight from the family COMFORT A with a power of 20W, CRI 80 and CCT 3000K, 40 degrees beam angle. With a total lumen output of 1660lm, and a luminous efficacy of 83lm/W. Made in Die Cast Aluminum and finished in Black color. DALI driver.

| Item code    | 86.D060.2333.02 Indoor Downlights         |  |
|--------------|-------------------------------------------|--|
| Product type |                                           |  |
| Category     |                                           |  |
| Family       | COMFORT A                                 |  |
| Pictograms   | 220 v                                     |  |
|              | Driver On INCL. Off DALL 1P 50000h L80B10 |  |