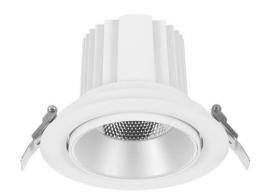

## **COMFORT A**

Lavov downlight from the family COMFORT A with a power of 20W, CRI 80 and CCT 3000K, 40 degrees beam angle. With a total lumen output of 1660lm, and a luminous efficacy of 83lm/W. Made in Die Cast Aluminum and finished in Grey color. DALI driver.