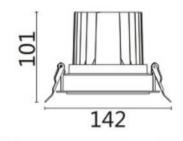

## **Scheme**

| Product                     |                |
|-----------------------------|----------------|
| Real power (W)              | 20             |
| Real luminous flux (Lm)     | 1660           |
| Luminous efficiency (Lm/W)  | 83             |
| Beam angle (º)              | 40             |
| Life time (h)               | 50000 h L80B10 |
| IP                          | 20             |
| Electrical class insulation | Clas II        |
| Colour                      | Grey           |
| Control gear included       | Yes            |
| Control gear                | DALI           |
| Flicker Free                | Yes            |
| Light source                | LED            |
| Type of LED                 | СОВ            |
| Colour temperature (K)      | 3000           |
| Colour consistency (SDCM)   | SDCM<3         |
| CRI                         | 80             |