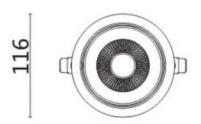

## **Scheme**

| Product                     |                |
|-----------------------------|----------------|
| Real power (W)              | 20             |
| Real luminous flux (Lm)     | 1660           |
| Luminous efficiency (Lm/W)  | 83             |
| Beam angle (º)              | 40             |
| Life time (h)               | 50000 h L80B10 |
| IP                          | 20             |
| Electrical class insulation | Clas II        |
| Colour                      | Grey           |
| Control gear included       | Yes            |
| Control gear                | DALI           |
| Flicker Free                | Yes            |
| Light source                | LED            |
| Type of LED                 | СОВ            |
| Colour temperature (K)      | 3000           |
| Colour consistency (SDCM)   | SDCM<3         |
| CRI                         | 80             |