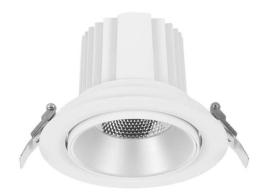

## **COMFORT A**

Lavov downlight from the family COMFORT A with a power of 20W, CRI 80 and CCT 4000K, 12 degrees beam angle. With a total lumen output of 1660lm, and a luminous efficacy of 83lm/W. Made in Die Cast Aluminum and finished in White color. ON/OFF driver.