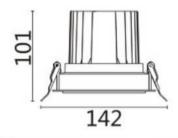

## **Scheme**

| Product                     |                |
|-----------------------------|----------------|
| Real power (W)              | 20             |
| Real luminous flux (Lm)     | 1660           |
| Luminous efficiency (Lm/W)  | 83             |
| Beam angle (º)              | 12             |
| Life time (h)               | 50000 h L80B10 |
| IP                          | 20             |
| Electrical class insulation | Clas II        |
| Colour                      | White          |
| Control gear included       | Yes            |
| Control gear                | ON/OFF         |
| Flicker Free                | Yes            |
| Light source                | LED            |
| Type of LED                 | СОВ            |
| Colour temperature (K)      | 4000           |
| Colour consistency (SDCM)   | SDCM<3         |
| CRI                         | 80             |