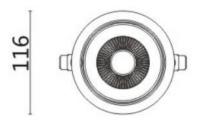

## **Scheme**

| Product                     |                |
|-----------------------------|----------------|
| Real power (W)              | 20             |
| Real luminous flux (Lm)     | 1660           |
| Luminous efficiency (Lm/W)  | 83             |
| Beam angle (º)              | 12             |
| Life time (h)               | 50000 h L80B10 |
| IP                          | 20             |
| Electrical class insulation | Clas II        |
| Colour                      | White          |
| Control gear included       | Yes            |
| Control gear                | ON/OFF         |
| Flicker Free                | Yes            |
| Light source                | LED            |
| Type of LED                 | СОВ            |
| Colour temperature (K)      | 4000           |
| Colour consistency (SDCM)   | SDCM<3         |
| CRI                         | 80             |