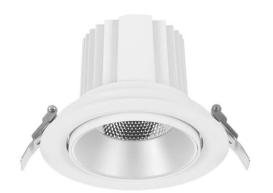

## **COMFORT A**

Lavov downlight from the family COMFORT A with a power of 20W, CRI 80 and CCT 4000K, 12 degrees beam angle. With a total lumen output of 1660lm, and a luminous efficacy of 83lm/W. Made in Die Cast Aluminum and finished in Black color. ON/OFF driver.