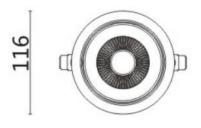

## **Scheme**

| Product                     |                |
|-----------------------------|----------------|
| Real power (W)              | 20             |
| Real luminous flux (Lm)     | 1660           |
| Luminous efficiency (Lm/W)  | 83             |
| Beam angle (º)              | 12             |
| Life time (h)               | 50000 h L80B10 |
| IP                          | 20             |
| Electrical class insulation | Clas II        |
| Colour                      | Black          |
| Control gear included       | Yes            |
| Control gear                | ON/OFF         |
| Flicker Free                | Yes            |
| Light source                | LED            |
| Type of LED                 | СОВ            |
| Colour temperature (K)      | 4000           |
| Colour consistency (SDCM)   | SDCM<3         |
| CRI                         | 80             |