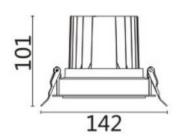

## **Scheme**

| Product                     |                |
|-----------------------------|----------------|
| Real power (W)              | 20             |
| Real luminous flux (Lm)     | 1660           |
| Luminous efficiency (Lm/W)  | 83             |
| Beam angle (º)              | 12             |
| Life time (h)               | 50000 h L80B10 |
| IP                          | 20             |
| Electrical class insulation | Clas II        |
| Colour                      | Black          |
| Control gear included       | Yes            |
| Control gear                | ON/OFF         |
| Flicker Free                | Yes            |
| Light source                | LED            |
| Type of LED                 | СОВ            |
| Colour temperature (K)      | 4000           |
| Colour consistency (SDCM)   | SDCM<3         |
| CRI                         | 80             |