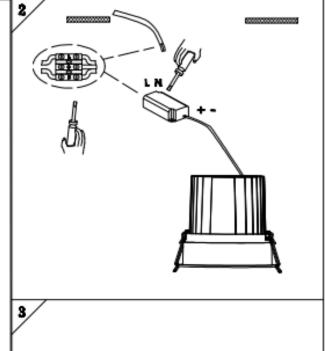

## Item code 86.D060.2411.02

- Installation and wiring of luminaire must be in accordance with all applicable local codes.
- Installation, inspection, and maintenance of luminaires should be performed by a qualified electrician.
- $\bullet$  DO NOT make or alter any open holes in the luminaire. Do not modify the luminaire.
- DO NOT install damaged product.
- Make sure electrical power is OFF before and during installation and maintenance.
- Make sure the equipment is properly grounded.
- Make sure the supply voltage is same as the rated fixture voltage.