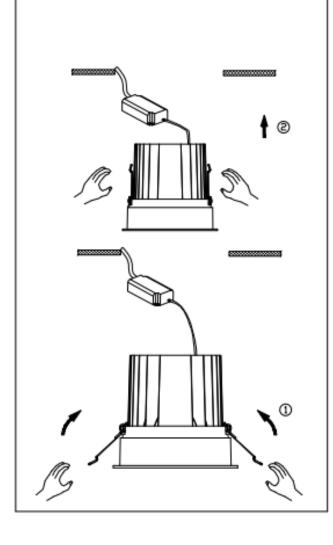

## Item code 86.D060.2411.02

- Installation and wiring of luminaire must be in accordance with all applicable local codes.
- Installation, inspection, and maintenance of luminaires should be performed by a qualified electrician.
- $\bullet$  DO NOT make or alter any open holes in the luminaire. Do not modify the luminaire.
- DO NOT install damaged product.
- Make sure electrical power is OFF before and during installation and maintenance.
- Make sure the equipment is properly grounded.
- Make sure the supply voltage is same as the rated fixture voltage.