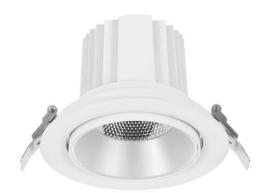

## **COMFORT A**

Lavov downlight from the family COMFORT A with a power of 20W, CRI 80 and CCT 4000K, 12 degrees beam angle. With a total lumen output of 1660lm, and a luminous efficacy of 83lm/W. Made in Die Cast Aluminum and finished in White color. DALI driver.