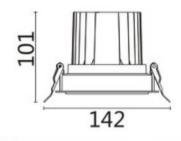

## **Scheme**

| Product                     |                |
|-----------------------------|----------------|
| Real power (W)              | 20             |
| Real luminous flux (Lm)     | 1660           |
| Luminous efficiency (Lm/W)  | 83             |
| Beam angle (º)              | 12             |
| Life time (h)               | 50000 h L80B10 |
| IP                          | 20             |
| Electrical class insulation | Clas II        |
| Colour                      | White          |
| Control gear included       | Yes            |
| Control gear                | DALI           |
| Flicker Free                | Yes            |
| Light source                | LED            |
| Type of LED                 | СОВ            |
| Colour temperature (K)      | 4000           |
| Colour consistency (SDCM)   | SDCM<3         |
| CRI                         | 80             |