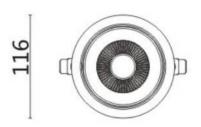

## **Scheme**

| Product                     |                |
|-----------------------------|----------------|
| Real power (W)              | 20             |
| Real luminous flux (Lm)     | 1660           |
| Luminous efficiency (Lm/W)  | 83             |
| Beam angle (º)              | 12             |
| Life time (h)               | 50000 h L80B10 |
| IP                          | 20             |
| Electrical class insulation | Clas II        |
| Colour                      | White          |
| Control gear included       | Yes            |
| Control gear                | DALI           |
| Flicker Free                | Yes            |
| Light source                | LED            |
| Type of LED                 | СОВ            |
| Colour temperature (K)      | 4000           |
| Colour consistency (SDCM)   | SDCM<3         |
| CRI                         | 80             |