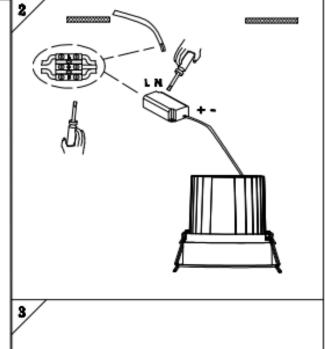

## Item code 86.D060.2413.01

- Installation and wiring of luminaire must be in accordance with all applicable local codes.
- Installation, inspection, and maintenance of luminaires should be performed by a qualified electrician.
- $\bullet$  DO NOT make or alter any open holes in the luminaire. Do not modify the luminaire.
- DO NOT install damaged product.
- Make sure electrical power is OFF before and during installation and maintenance.
- Make sure the equipment is properly grounded.
- Make sure the supply voltage is same as the rated fixture voltage.