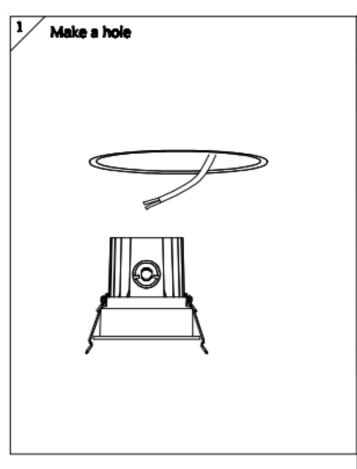

## Cut out in the right size:

86.D060.1\*\*\*.\*\* 85mm

86.D060.2\*\*\*.\*\* 108mm

86.D060.3\*\*\*.\*\* 140mm

86.D060.4\*\*\*.\*\* 170mm