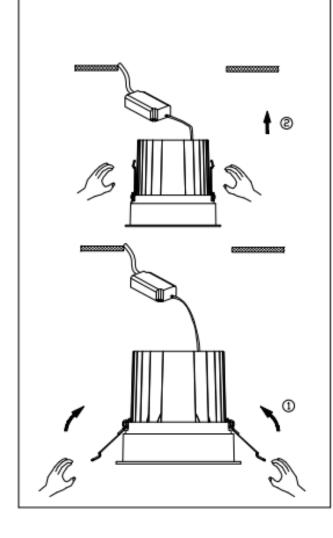

## Item code 86.D060.2413.01

- Installation and wiring of luminaire must be in accordance with all applicable local codes.
- Installation, inspection, and maintenance of luminaires should be performed by a qualified electrician.
- $\bullet$  DO NOT make or alter any open holes in the luminaire. Do not modify the luminaire.
- DO NOT install damaged product.
- Make sure electrical power is OFF before and during installation and maintenance.
- Make sure the equipment is properly grounded.
- Make sure the supply voltage is same as the rated fixture voltage.