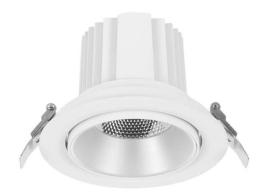

## **COMFORT A**

Lavov downlight from the family COMFORT A with a power of 20W, CRI 80 and CCT 4000K, 12 degrees beam angle. With a total lumen output of 1660lm, and a luminous efficacy of 83lm/W. Made in Die Cast Aluminum and finished in Black color. DALI driver.

| Item code    | 86.D060.2413.02 Indoor Downlights |  |
|--------------|-----------------------------------|--|
| Product type |                                   |  |
| Category     |                                   |  |
| Family       | COMFORT A                         |  |
| Pictograms   | □ 220 v CRI C€                    |  |
|              | On INCL. Off IP 50000h L80B10     |  |