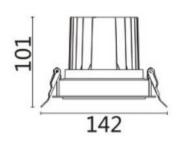

## **COMFORT A**

Lavov downlight from the family COMFORT A with a power of 20W, CRI 80 and CCT 4000K, 12 degrees beam angle. With a total lumen output of 1660lm, and a luminous efficacy of 83lm/W. Made in Die Cast Aluminum and finished in Grey color. DALI driver.

## **Scheme**

| Product                     |                |
|-----------------------------|----------------|
| Real power (W)              | 20             |
| Real luminous flux (Lm)     | 1660           |
| Luminous efficiency (Lm/W)  | 83             |
| Beam angle (º)              | 12             |
| Life time (h)               | 50000 h L80B10 |
| IP                          | 20             |
| Electrical class insulation | Clas II        |
| Colour                      | Grey           |
| Control gear included       | Yes            |
| Control gear                | DALI           |
| Flicker Free                | Yes            |
| Light source                | LED            |
| Type of LED                 | СОВ            |
| Colour temperature (K)      | 4000           |
| Colour consistency (SDCM)   | SDCM<3         |
| CRI                         | 80             |