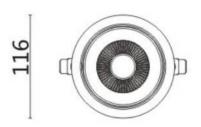

## **COMFORT A**

Lavov downlight from the family COMFORT A with a power of 20W, CRI 80 and CCT 4000K, 12 degrees beam angle. With a total lumen output of 1660lm, and a luminous efficacy of 83lm/W. Made in Die Cast Aluminum and finished in Grey color. DALI driver.

## **Scheme**

| Product                     |                |
|-----------------------------|----------------|
| Real power (W)              | 20             |
| Real luminous flux (Lm)     | 1660           |
| Luminous efficiency (Lm/W)  | 83             |
| Beam angle (º)              | 12             |
| Life time (h)               | 50000 h L80B10 |
| IP                          | 20             |
| Electrical class insulation | Clas II        |
| Colour                      | Grey           |
| Control gear included       | Yes            |
| Control gear                | DALI           |
| Flicker Free                | Yes            |
| Light source                | LED            |
| Type of LED                 | СОВ            |
| Colour temperature (K)      | 4000           |
| Colour consistency (SDCM)   | SDCM<3         |
| CRI                         | 80             |