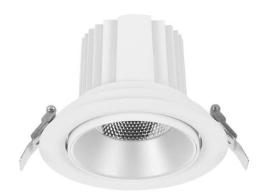

## **COMFORT A**

Lavov downlight from the family COMFORT A with a power of 20W, CRI 80 and CCT 4000K, 12 degrees beam angle. With a total lumen output of 1660lm, and a luminous efficacy of 83lm/W. Made in Die Cast Aluminum and finished in Grey color. DALI driver.

## **Scheme**

| Product                     |                |
|-----------------------------|----------------|
| Real power (W)              | 20             |
| Real luminous flux (Lm)     | 1660           |
| Luminous efficiency (Lm/W)  | 83             |
| Beam angle (º)              | 12             |
| Life time (h)               | 50000 h L80B10 |
| IP                          | 20             |
| Electrical class insulation | Clas II        |
| Colour                      | Grey           |
| Control gear included       | Yes            |
| Control gear                | DALI           |
| Flicker Free                | Yes            |
| Light source                | LED            |
| Type of LED                 | СОВ            |
| Colour temperature (K)      | 4000           |
| Colour consistency (SDCM)   | SDCM<3         |
| CRI                         | 80             |