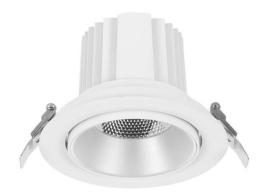

## **COMFORT A**

Lavov downlight from the family COMFORT A with a power of 20W, CRI 80 and CCT 4000K, 24 degrees beam angle. With a total lumen output of 1660lm, and a luminous efficacy of 83lm/W. Made in Die Cast Aluminum and finished in White color. ON/OFF driver.