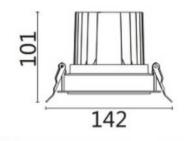

## **Scheme**

| Product                     |                |
|-----------------------------|----------------|
| Real power (W)              | 20             |
| Real luminous flux (Lm)     | 1660           |
| Luminous efficiency (Lm/W)  | 83             |
| Beam angle (º)              | 24             |
| Life time (h)               | 50000 h L80B10 |
| IP                          | 20             |
| Electrical class insulation | Clas II        |
| Colour                      | White          |
| Control gear included       | Yes            |
| Control gear                | ON/OFF         |
| Flicker Free                | Yes            |
| Light source                | LED            |
| Type of LED                 | СОВ            |
| Colour temperature (K)      | 4000           |
| Colour consistency (SDCM)   | SDCM<3         |
| CRI                         | 80             |