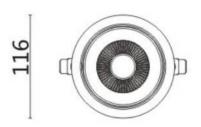

## **Scheme**

| Product                     |                |
|-----------------------------|----------------|
| Real power (W)              | 20             |
| Real luminous flux (Lm)     | 1660           |
| Luminous efficiency (Lm/W)  | 83             |
| Beam angle (º)              | 24             |
| Life time (h)               | 50000 h L80B10 |
| IP                          | 20             |
| Electrical class insulation | Clas II        |
| Colour                      | White          |
| Control gear included       | Yes            |
| Control gear                | ON/OFF         |
| Flicker Free                | Yes            |
| Light source                | LED            |
| Type of LED                 | СОВ            |
| Colour temperature (K)      | 4000           |
| Colour consistency (SDCM)   | SDCM<3         |
| CRI                         | 80             |