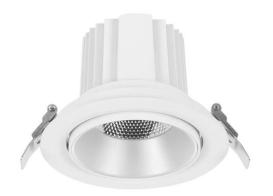

## **COMFORT A**

Lavov downlight from the family COMFORT A with a power of 20W, CRI 80 and CCT 4000K, 24 degrees beam angle. With a total lumen output of 1660lm, and a luminous efficacy of 83lm/W. Made in Die Cast Aluminum and finished in Black color. ON/OFF driver.