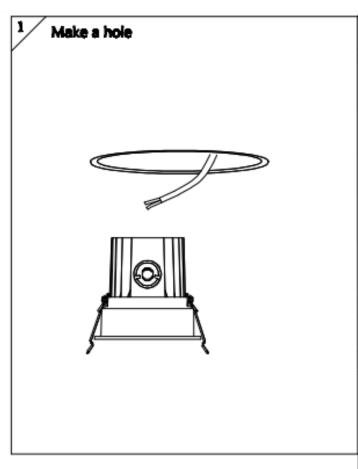

## Cut out in the right size:

86.D060.1\*\*\*.\*\* 85mm

86.D060.2\*\*\*.\*\* 108mm

86.D060.3\*\*\*.\*\* 140mm

86.D060.4\*\*\*.\*\* 170mm