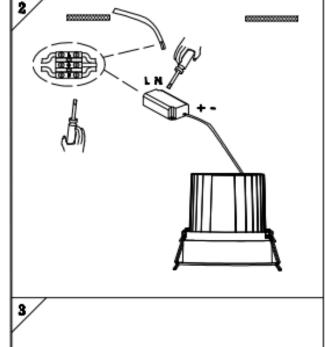

## Item code 86.D060.2421.02

- Installation and wiring of luminaire must be in accordance with all applicable local codes.
- Installation, inspection, and maintenance of luminaires should be performed by a qualified electrician.
- $\bullet$  DO NOT make or alter any open holes in the luminaire. Do not modify the luminaire.
- DO NOT install damaged product.
- Make sure electrical power is OFF before and during installation and maintenance.
- Make sure the equipment is properly grounded.
- Make sure the supply voltage is same as the rated fixture voltage.