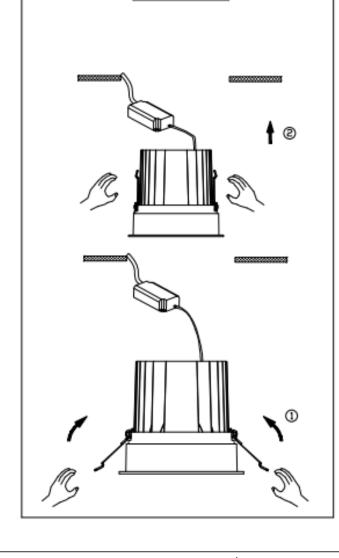

## Item code 86.D060.2421.02

- Installation and wiring of luminaire must be in accordance with all applicable local codes.
- Installation, inspection, and maintenance of luminaires should be performed by a qualified electrician.
- $\bullet$  DO NOT make or alter any open holes in the luminaire. Do not modify the luminaire.
- DO NOT install damaged product.
- Make sure electrical power is OFF before and during installation and maintenance.
- Make sure the equipment is properly grounded.
- Make sure the supply voltage is same as the rated fixture voltage.