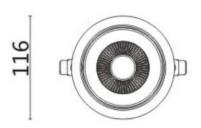

## **Scheme**

| Product                     |                |
|-----------------------------|----------------|
| Real power (W)              | 20             |
| Real luminous flux (Lm)     | 1660           |
| Luminous efficiency (Lm/W)  | 83             |
| Beam angle (º)              | 24             |
| Life time (h)               | 50000 h L80B10 |
| IP                          | 20             |
| Electrical class insulation | Clas II        |
| Colour                      | Grey           |
| Control gear included       | Yes            |
| Control gear                | ON/OFF         |
| Flicker Free                | Yes            |
| Light source                | LED            |
| Type of LED                 | СОВ            |
| Colour temperature (K)      | 4000           |
| Colour consistency (SDCM)   | SDCM<3         |
| CRI                         | 80             |