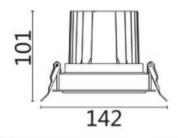

## **Scheme**

| Product                     |                |
|-----------------------------|----------------|
| Real power (W)              | 20             |
| Real luminous flux (Lm)     | 1660           |
| Luminous efficiency (Lm/W)  | 83             |
| Beam angle (º)              | 24             |
| Life time (h)               | 50000 h L80B10 |
| IP                          | 20             |
| Electrical class insulation | Clas II        |
| Colour                      | Grey           |
| Control gear included       | Yes            |
| Control gear                | ON/OFF         |
| Flicker Free                | Yes            |
| Light source                | LED            |
| Type of LED                 | СОВ            |
| Colour temperature (K)      | 4000           |
| Colour consistency (SDCM)   | SDCM<3         |
| CRI                         | 80             |