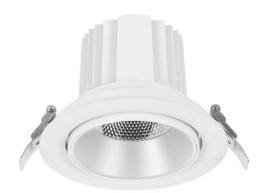

## **COMFORT A**

Lavov downlight from the family COMFORT A with a power of 20W, CRI 80 and CCT 4000K, 24 degrees beam angle. With a total lumen output of 1660lm, and a luminous efficacy of 83lm/W. Made in Die Cast Aluminum and finished in Grey color. ON/OFF driver.