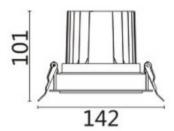

|
| Real power (W)              | 20             |
| Real luminous flux (Lm)     | 1660           |
| Luminous efficiency (Lm/W)  | 83             |
| Beam angle (º)              | 24             |
| Life time (h)               | 50000 h L80B10 |
| IP                          | 20             |
| Electrical class insulation | Clas II        |
| Colour                      | White          |
| Control gear included       | Yes            |
| Control gear                | DALI           |
| Flicker Free                | Yes            |
| Light source                | LED            |
| Type of LED                 | СОВ            |
| Colour temperature (K)      | 4000           |
| Colour consistency (SDCM)   | SDCM<3         |
| CRI                         | 80             |

## Scheme