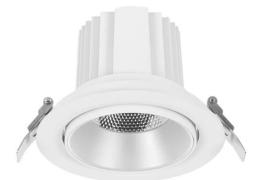

## **COMFORT A**

Lavov downlight from the family COMFORT A with a power of 20W, CRI 80 and CCT 4000K, 24 degrees beam angle. With a total lumen output of 1660lm, and a luminous efficacy of 83lm/W. Made in Die Cast Aluminum and finished in White color. DALI driver.