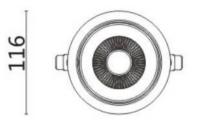

--|
| Real power (W)              | 20             |
| Real luminous flux (Lm)     | 1660           |
| Luminous efficiency (Lm/W)  | 83             |
| Beam angle (º)              | 24             |
| Life time (h)               | 50000 h L80B10 |
| IP                          | 20             |
| Electrical class insulation | Clas II        |
| Colour                      | White          |
| Control gear included       | Yes            |
| Control gear                | DALI           |
| Flicker Free                | Yes            |
| Light source                | LED            |
| Type of LED                 | СОВ            |
| Colour temperature (K)      | 4000           |
| Colour consistency (SDCM)   | SDCM<3         |
| CRI                         | 80             |

## Scheme