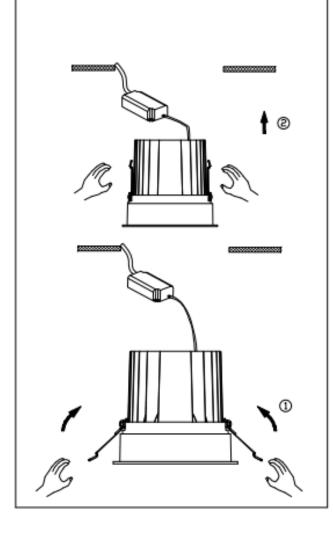

## Item code 86.D060.2423.01

- Installation and wiring of luminaire must be in accordance with all applicable local codes.
- Installation, inspection, and maintenance of luminaires should be performed by a qualified electrician.
- $\bullet$  DO NOT make or alter any open holes in the luminaire. Do not modify the luminaire.
- DO NOT install damaged product.
- Make sure electrical power is OFF before and during installation and maintenance.
- Make sure the equipment is properly grounded.
- Make sure the supply voltage is same as the rated fixture voltage.