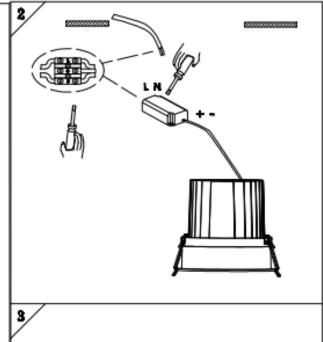

## Item code 86.D060.2423.01

- Installation and wiring of luminaire must be in accordance with all applicable local codes.
- Installation, inspection, and maintenance of luminaires should be performed by a qualified electrician.
- $\bullet$  DO NOT make or alter any open holes in the luminaire. Do not modify the luminaire.
- DO NOT install damaged product.
- Make sure electrical power is OFF before and during installation and maintenance.
- Make sure the equipment is properly grounded.
- Make sure the supply voltage is same as the rated fixture voltage.