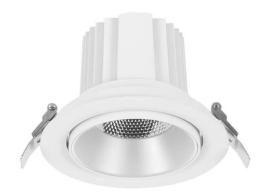

## **COMFORT A**

Lavov downlight from the family COMFORT A with a power of 20W, CRI 80 and CCT 4000K, 24 degrees beam angle. With a total lumen output of 1660lm, and a luminous efficacy of 83lm/W. Made in Die Cast Aluminum and finished in Black color. DALI driver.