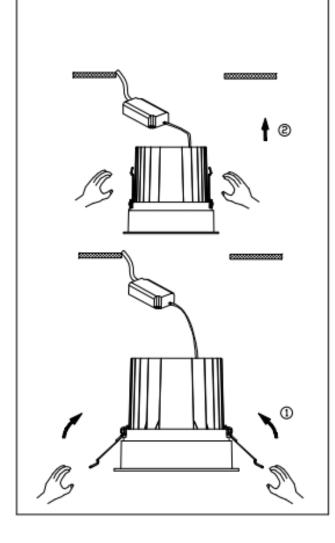

## Item code 86.D060.2423.02

- Installation and wiring of luminaire must be in accordance with all applicable local codes.
- Installation, inspection, and maintenance of luminaires should be performed by a qualified electrician.
- $\bullet$  DO NOT make or alter any open holes in the luminaire. Do not modify the luminaire.
- DO NOT install damaged product.
- Make sure electrical power is OFF before and during installation and maintenance.
- Make sure the equipment is properly grounded.
- Make sure the supply voltage is same as the rated fixture voltage.

## Cut out in the right size:

86.D060.1\*\*\*.\*\* 85mm

86.D060.2\*\*\*.\*\* 108mm

86.D060.3\*\*\*.\*\* 140mm

86.D060.4\*\*\*.\*\* 170mm