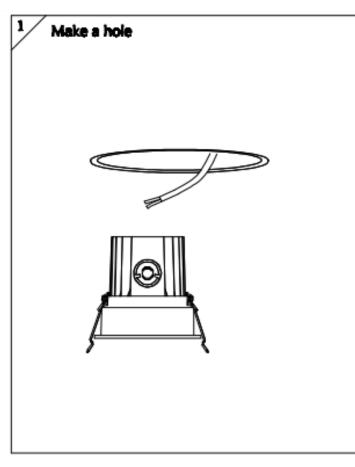

## Item code 86.D060.2423.02

- Installation and wiring of luminaire must be in accordance with all applicable local codes.
- Installation, inspection, and maintenance of luminaires should be performed by a qualified electrician.
- $\bullet$  DO NOT make or alter any open holes in the luminaire. Do not modify the luminaire.
- DO NOT install damaged product.
- Make sure electrical power is OFF before and during installation and maintenance.
- Make sure the equipment is properly grounded.
- Make sure the supply voltage is same as the rated fixture voltage.

## Cut out in the right size:

86.D060.1\*\*\*.\*\* 85mm

86.D060.2\*\*\*.\*\* 108mm

86.D060.3\*\*\*.\*\* 140mm

86.D060.4\*\*\*.\*\* 170mm