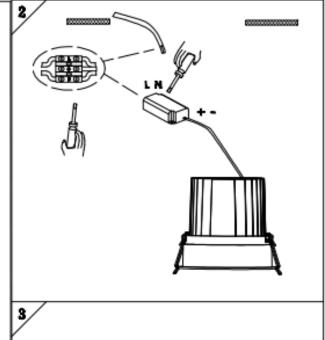

## Item code 86.D060.2423.02

- Installation and wiring of luminaire must be in accordance with all applicable local codes.
- Installation, inspection, and maintenance of luminaires should be performed by a qualified electrician.
- $\bullet$  DO NOT make or alter any open holes in the luminaire. Do not modify the luminaire.
- DO NOT install damaged product.
- Make sure electrical power is OFF before and during installation and maintenance.
- Make sure the equipment is properly grounded.
- Make sure the supply voltage is same as the rated fixture voltage.

## Cut out in the right size:

86.D060.1\*\*\*.\*\* 85mm

86.D060.2\*\*\*.\*\* 108mm

86.D060.3\*\*\*.\*\* 140mm

86.D060.4\*\*\*.\*\* 170mm