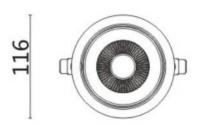

## **Scheme**

| Product                     |                |
|-----------------------------|----------------|
| Real power (W)              | 20             |
| Real luminous flux (Lm)     | 1660           |
| Luminous efficiency (Lm/W)  | 83             |
| Beam angle (º)              | 24             |
| Life time (h)               | 50000 h L80B10 |
| IP                          | 20             |
| Electrical class insulation | Clas II        |
| Colour                      | Grey           |
| Control gear included       | Yes            |
| Control gear                | DALI           |
| Flicker Free                | Yes            |
| Light source                | LED            |
| Type of LED                 | СОВ            |
| Colour temperature (K)      | 4000           |
| Colour consistency (SDCM)   | SDCM<3         |
| CRI                         | 80             |