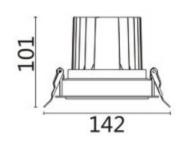

## **Scheme**

| Product                     |                |
|-----------------------------|----------------|
| Real power (W)              | 20             |
| Real luminous flux (Lm)     | 1660           |
| Luminous efficiency (Lm/W)  | 83             |
| Beam angle (º)              | 24             |
| Life time (h)               | 50000 h L80B10 |
| IP                          | 20             |
| Electrical class insulation | Clas II        |
| Colour                      | Grey           |
| Control gear included       | Yes            |
| Control gear                | DALI           |
| Flicker Free                | Yes            |
| Light source                | LED            |
| Type of LED                 | СОВ            |
| Colour temperature (K)      | 4000           |
| Colour consistency (SDCM)   | SDCM<3         |
| CRI                         | 80             |