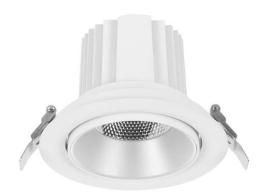

## **COMFORT A**

Lavov downlight from the family COMFORT A with a power of 20W, CRI 80 and CCT 4000K, 24 degrees beam angle. With a total lumen output of 1660lm, and a luminous efficacy of 83lm/W. Made in Die Cast Aluminum and finished in Grey color. DALI driver.