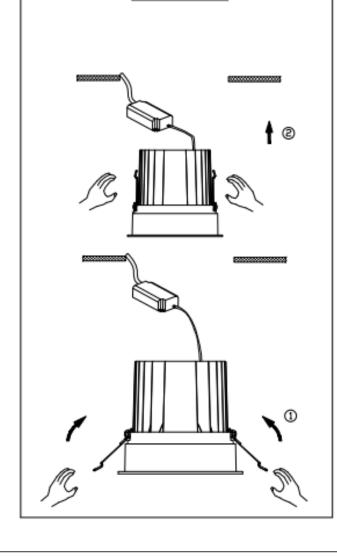

## Item code 86.D060.2423.03

- Installation and wiring of luminaire must be in accordance with all applicable local codes.
- Installation, inspection, and maintenance of luminaires should be performed by a qualified electrician.
- $\bullet$  DO NOT make or alter any open holes in the luminaire. Do not modify the luminaire.
- DO NOT install damaged product.
- Make sure electrical power is OFF before and during installation and maintenance.
- Make sure the equipment is properly grounded.
- Make sure the supply voltage is same as the rated fixture voltage.