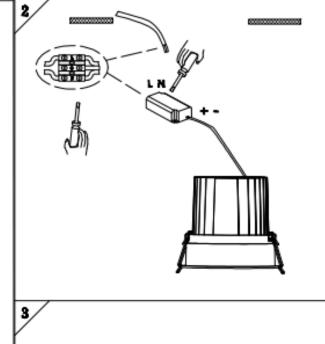

## Item code 86.D060.2423.03

- Installation and wiring of luminaire must be in accordance with all applicable local codes.
- Installation, inspection, and maintenance of luminaires should be performed by a qualified electrician.
- $\bullet$  DO NOT make or alter any open holes in the luminaire. Do not modify the luminaire.
- DO NOT install damaged product.
- Make sure electrical power is OFF before and during installation and maintenance.
- Make sure the equipment is properly grounded.
- Make sure the supply voltage is same as the rated fixture voltage.