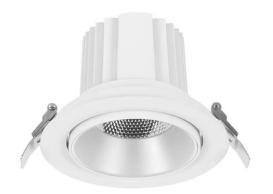

## **COMFORT A**

Lavov downlight from the family COMFORT A with a power of 20W, CRI 80 and CCT 4000K, 40 degrees beam angle. With a total lumen output of 1660lm, and a luminous efficacy of 83lm/W. Made in Die Cast Aluminum and finished in White color. ON/OFF driver.

| Item code    | 86.D060.2431.01                    |  |
|--------------|------------------------------------|--|
| Product type | Indoor                             |  |
| Category     | Downlights                         |  |
| Family       | COMFORT A                          |  |
| Pictograms   | 220 v                              |  |
|              | Driver   On   IP   50000h   L80B10 |  |