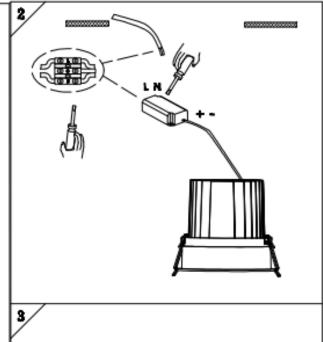

## Item code 86.D060.2431.01

- Installation and wiring of luminaire must be in accordance with all applicable local codes.
- Installation, inspection, and maintenance of luminaires should be performed by a qualified electrician.
- $\bullet$  DO NOT make or alter any open holes in the luminaire. Do not modify the luminaire.
- DO NOT install damaged product.
- Make sure electrical power is OFF before and during installation and maintenance.
- Make sure the equipment is properly grounded.
- Make sure the supply voltage is same as the rated fixture voltage.