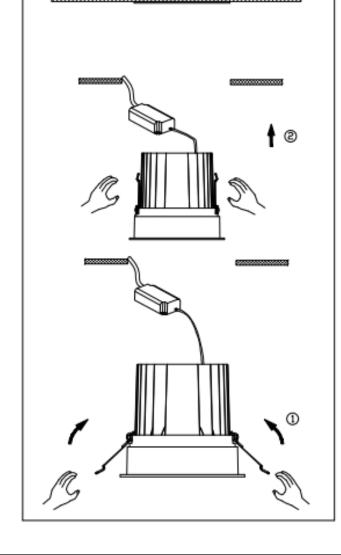

## Item code 86.D060.2431.01

- Installation and wiring of luminaire must be in accordance with all applicable local codes.
- Installation, inspection, and maintenance of luminaires should be performed by a qualified electrician.
- $\bullet$  DO NOT make or alter any open holes in the luminaire. Do not modify the luminaire.
- DO NOT install damaged product.
- Make sure electrical power is OFF before and during installation and maintenance.
- Make sure the equipment is properly grounded.
- Make sure the supply voltage is same as the rated fixture voltage.