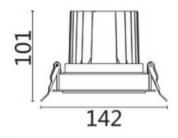

## **Scheme**

| Product                     |                |
|-----------------------------|----------------|
| Real power (W)              | 20             |
| Real luminous flux (Lm)     | 1660           |
| Luminous efficiency (Lm/W)  | 83             |
| Beam angle (º)              | 40             |
| Life time (h)               | 50000 h L80B10 |
| IP                          | 20             |
| Electrical class insulation | Clas II        |
| Colour                      | Black          |
| Control gear included       | Yes            |
| Control gear                | ON/OFF         |
| Flicker Free                | Yes            |
| Light source                | LED            |
| Type of LED                 | СОВ            |
| Colour temperature (K)      | 4000           |
| Colour consistency (SDCM)   | SDCM<3         |
| CRI                         | 80             |