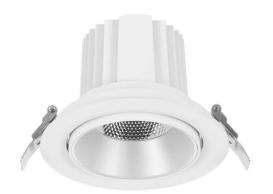

## **COMFORT A**

Lavov downlight from the family COMFORT A with a power of 20W, CRI 80 and CCT 4000K, 40 degrees beam angle. With a total lumen output of 1660lm, and a luminous efficacy of 83lm/W. Made in Die Cast Aluminum and finished in Black color. ON/OFF driver.