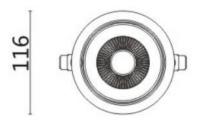

## **Scheme**

| Product                     |                |
|-----------------------------|----------------|
| Real power (W)              | 20             |
| Real luminous flux (Lm)     | 1660           |
| Luminous efficiency (Lm/W)  | 83             |
| Beam angle (º)              | 40             |
| Life time (h)               | 50000 h L80B10 |
| IP                          | 20             |
| Electrical class insulation | Clas II        |
| Colour                      | Black          |
| Control gear included       | Yes            |
| Control gear                | ON/OFF         |
| Flicker Free                | Yes            |
| Light source                | LED            |
| Type of LED                 | СОВ            |
| Colour temperature (K)      | 4000           |
| Colour consistency (SDCM)   | SDCM<3         |
| CRI                         | 80             |