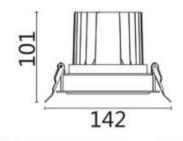

## **Scheme**

| Product                     |                |
|-----------------------------|----------------|
| Real power (W)              | 20             |
| Real luminous flux (Lm)     | 1660           |
| Luminous efficiency (Lm/W)  | 83             |
| Beam angle (º)              | 40             |
| Life time (h)               | 50000 h L80B10 |
| IP                          | 20             |
| Electrical class insulation | Clas II        |
| Colour                      | Grey           |
| Control gear included       | Yes            |
| Control gear                | ON/OFF         |
| Flicker Free                | Yes            |
| Light source                | LED            |
| Type of LED                 | СОВ            |
| Colour temperature (K)      | 4000           |
| Colour consistency (SDCM)   | SDCM<3         |
| CRI                         | 80             |