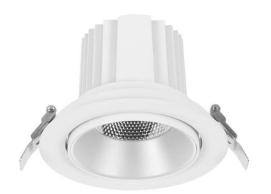

## **COMFORT A**

Lavov downlight from the family COMFORT A with a power of 20W, CRI 80 and CCT 4000K, 40 degrees beam angle. With a total lumen output of 1660lm, and a luminous efficacy of 83lm/W. Made in Die Cast Aluminum and finished in Grey color. ON/OFF driver.