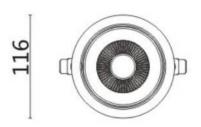

## **Scheme**

| Product                     |                |
|-----------------------------|----------------|
| Real power (W)              | 20             |
| Real luminous flux (Lm)     | 1660           |
| Luminous efficiency (Lm/W)  | 83             |
| Beam angle (º)              | 40             |
| Life time (h)               | 50000 h L80B10 |
| IP                          | 20             |
| Electrical class insulation | Clas II        |
| Colour                      | Grey           |
| Control gear included       | Yes            |
| Control gear                | ON/OFF         |
| Flicker Free                | Yes            |
| Light source                | LED            |
| Type of LED                 | СОВ            |
| Colour temperature (K)      | 4000           |
| Colour consistency (SDCM)   | SDCM<3         |
| CRI                         | 80             |