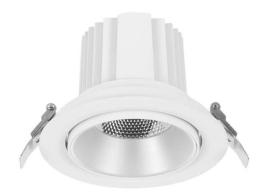

## **COMFORT A**

Lavov downlight from the family COMFORT A with a power of 20W, CRI 80 and CCT 4000K, 40 degrees beam angle. With a total lumen output of 1660lm, and a luminous efficacy of 83lm/W. Made in Die Cast Aluminum and finished in White color. DALI driver.