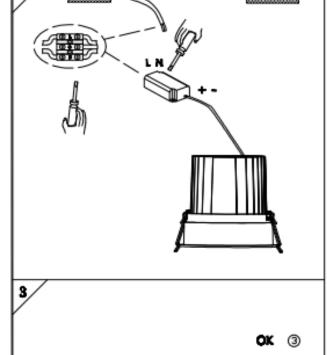

## Item code 86.D060.2433.01

- Installation and wiring of luminaire must be in accordance with all applicable local codes.
- Installation, inspection, and maintenance of luminaires should be performed by a qualified electrician.
- $\bullet$  DO NOT make or alter any open holes in the luminaire. Do not modify the luminaire.
- DO NOT install damaged product.
- Make sure electrical power is OFF before and during installation and maintenance.
- Make sure the equipment is properly grounded.
- Make sure the supply voltage is same as the rated fixture voltage.