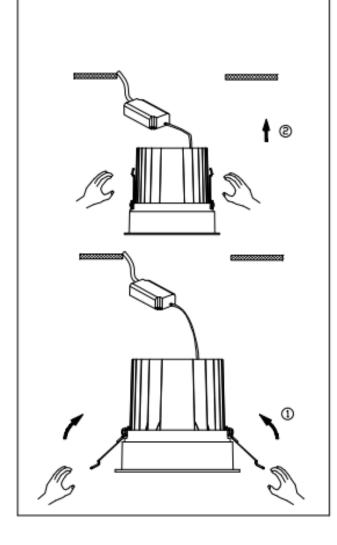

## Item code 86.D060.2433.01

- Installation and wiring of luminaire must be in accordance with all applicable local codes.
- Installation, inspection, and maintenance of luminaires should be performed by a qualified electrician.
- $\bullet$  DO NOT make or alter any open holes in the luminaire. Do not modify the luminaire.
- DO NOT install damaged product.
- Make sure electrical power is OFF before and during installation and maintenance.
- Make sure the equipment is properly grounded.
- Make sure the supply voltage is same as the rated fixture voltage.