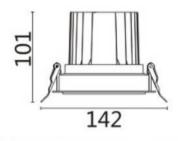

## **Scheme**

| Product                     |                |
|-----------------------------|----------------|
| Real power (W)              | 20             |
| Real luminous flux (Lm)     | 1660           |
| Luminous efficiency (Lm/W)  | 83             |
| Beam angle (º)              | 40             |
| Life time (h)               | 50000 h L80B10 |
| IP                          | 20             |
| Electrical class insulation | Clas II        |
| Colour                      | Black          |
| Control gear included       | Yes            |
| Control gear                | DALI           |
| Flicker Free                | Yes            |
| Light source                | LED            |
| Type of LED                 | СОВ            |
| Colour temperature (K)      | 4000           |
| Colour consistency (SDCM)   | SDCM<3         |
| CRI                         | 80             |