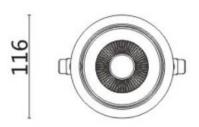

## **Scheme**

| Product                     |                |
|-----------------------------|----------------|
| Real power (W)              | 20             |
| Real luminous flux (Lm)     | 1660           |
| Luminous efficiency (Lm/W)  | 83             |
| Beam angle (º)              | 40             |
| Life time (h)               | 50000 h L80B10 |
| IP                          | 20             |
| Electrical class insulation | Clas II        |
| Colour                      | Black          |
| Control gear included       | Yes            |
| Control gear                | DALI           |
| Flicker Free                | Yes            |
| Light source                | LED            |
| Type of LED                 | СОВ            |
| Colour temperature (K)      | 4000           |
| Colour consistency (SDCM)   | SDCM<3         |
| CRI                         | 80             |