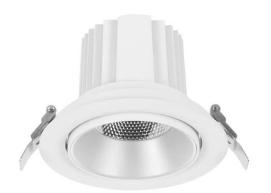

## **COMFORT A**

Lavov downlight from the family COMFORT A with a power of 20W, CRI 80 and CCT 4000K, 40 degrees beam angle. With a total lumen output of 1660lm, and a luminous efficacy of 83lm/W. Made in Die Cast Aluminum and finished in Black color. DALI driver.