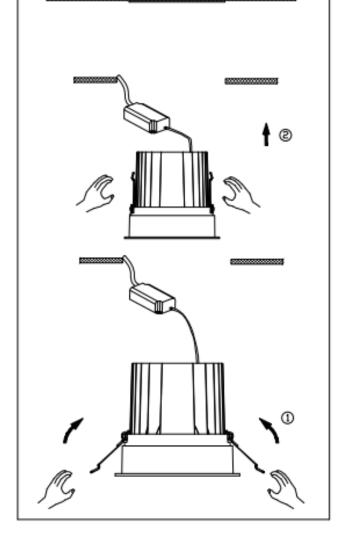

## Item code 86.D060.2433.02

- Installation and wiring of luminaire must be in accordance with all applicable local codes.
- Installation, inspection, and maintenance of luminaires should be performed by a qualified electrician.
- $\bullet$  DO NOT make or alter any open holes in the luminaire. Do not modify the luminaire.
- DO NOT install damaged product.
- Make sure electrical power is OFF before and during installation and maintenance.
- Make sure the equipment is properly grounded.
- Make sure the supply voltage is same as the rated fixture voltage.