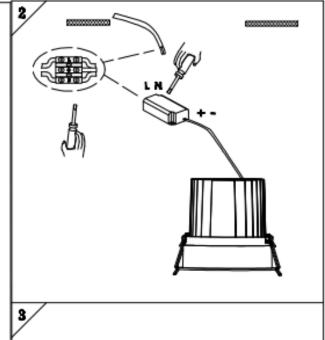

## Item code 86.D060.2433.02

- Installation and wiring of luminaire must be in accordance with all applicable local codes.
- Installation, inspection, and maintenance of luminaires should be performed by a qualified electrician.
- $\bullet$  DO NOT make or alter any open holes in the luminaire. Do not modify the luminaire.
- DO NOT install damaged product.
- Make sure electrical power is OFF before and during installation and maintenance.
- Make sure the equipment is properly grounded.
- Make sure the supply voltage is same as the rated fixture voltage.