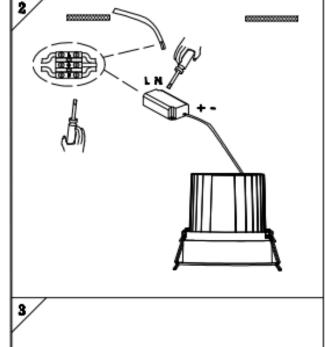

## Item code 86.D060.2433.03

- Installation and wiring of luminaire must be in accordance with all applicable local codes.
- Installation, inspection, and maintenance of luminaires should be performed by a qualified electrician.
- $\bullet$  DO NOT make or alter any open holes in the luminaire. Do not modify the luminaire.
- DO NOT install damaged product.
- Make sure electrical power is OFF before and during installation and maintenance.
- Make sure the equipment is properly grounded.
- Make sure the supply voltage is same as the rated fixture voltage.