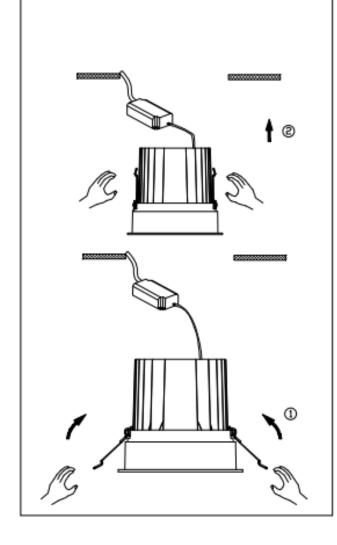

## Item code 86.D060.2433.03

- Installation and wiring of luminaire must be in accordance with all applicable local codes.
- Installation, inspection, and maintenance of luminaires should be performed by a qualified electrician.
- $\bullet$  DO NOT make or alter any open holes in the luminaire. Do not modify the luminaire.
- DO NOT install damaged product.
- Make sure electrical power is OFF before and during installation and maintenance.
- Make sure the equipment is properly grounded.
- Make sure the supply voltage is same as the rated fixture voltage.