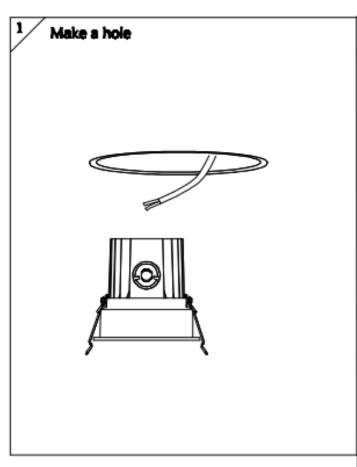

## Cut out in the right size:

86.D060.1\*\*\*.\*\* 85mm

86.D060.2\*\*\*.\*\* 108mm

86.D060.3\*\*\*.\*\* 140mm

86.D060.4\*\*\*.\*\* 170mm